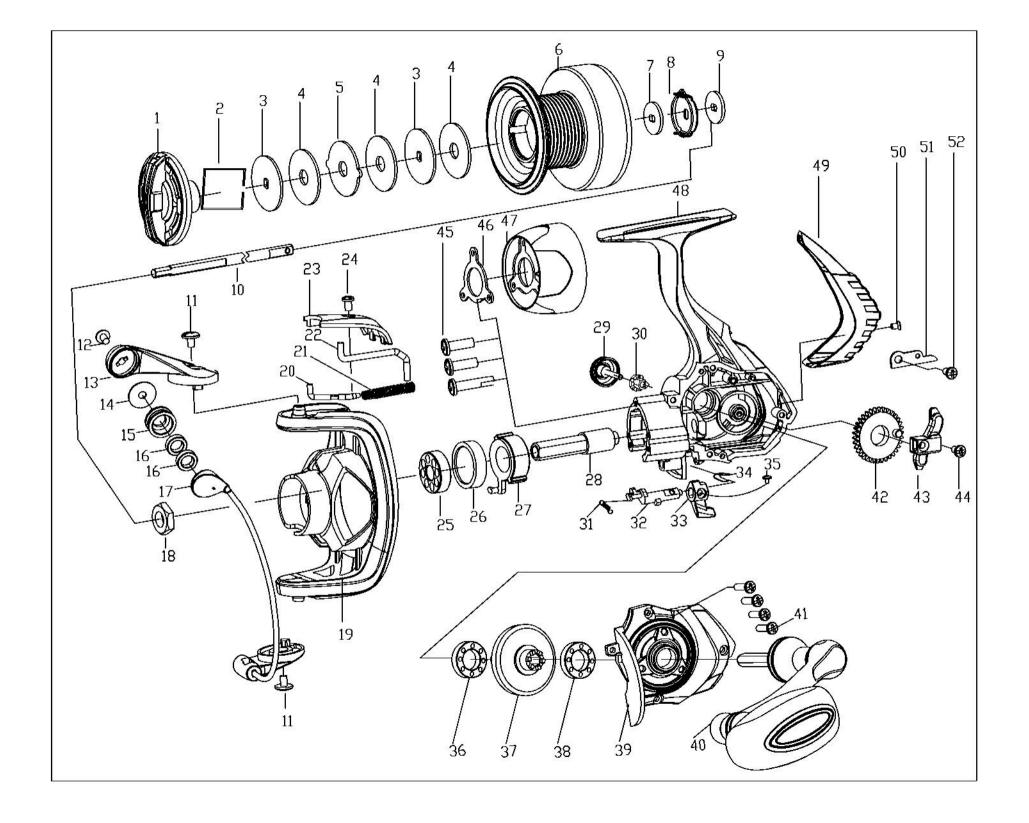

| 序号 | Part name                   | 序号 | Part name                     |
|----|-----------------------------|----|-------------------------------|
| 1  | Knob assembly               | 27 | One way bearing               |
| 2  | Thread wheel retaining ring | 28 | Ratch                         |
| 3  | Washers                     | 29 | Handle cover                  |
| 4  | Washers                     | 30 | Hexagonal pad of handle cover |
| 5  | Washers                     | 31 | Unidirectional tension spring |
| 6  | Spoo1                       | 32 | Reaction lever                |
| 7  | Washers                     | 33 | Reaction button               |
| 8  | alarm system                | 34 | Reaction button reed          |
| 9  | Washers                     | 35 | Screw                         |
| 10 | principal axis              | 36 | Bearing                       |
| 11 | Screw                       | 37 | Chainring                     |
| 12 | Screw                       | 38 | Bearing                       |
| 13 | Bent seat                   | 39 | Main parts of main cover      |
| 14 | Washer                      | 40 | Handle assembly               |
| 15 | Line loop                   | 41 | Screw                         |
| 16 | Bearing                     | 42 | Transmission gear             |
| 17 | Line throwing assembly      | 43 | Slider                        |
| 18 | Hexagon nut                 | 44 | Screw                         |
| 19 | Line shell                  | 45 | Screw                         |
| 20 | Supporting shaft            | 46 | Cover plate                   |
| 21 | Compression spring          | 47 | Dust cover                    |
| 22 | Toggle steel wire           | 48 | subject                       |
| 23 | Bent seat side cover        | 49 | Rear trim cover               |
| 24 | Screw                       | 50 | Screw                         |
| 25 | Bearing                     | 51 | Slider pressing plate         |
| 26 | Line throwing assembly      | 52 | Screw                         |